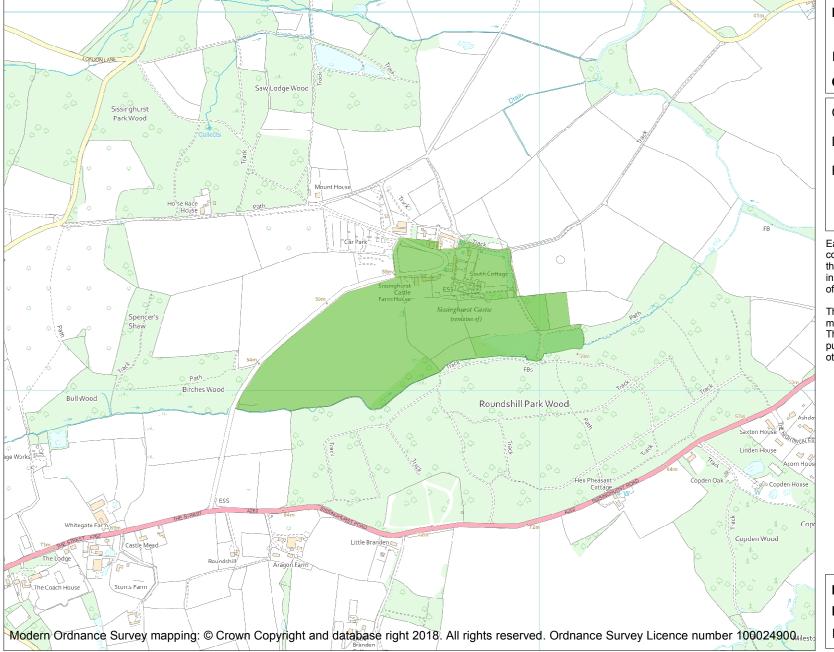

This is an A4 sized map and should be printed full size at A4 with no page scaling set.

Name: SISSINGHURST CASTLE

**Heritage Category:** 

Park and Garden

**List Entry No**: 1000181

Grade:

County: Kent

District: Tunbridge Wells

Parish: Cranbrook & Sissinghurst

Each official record of a registered garden or other land contains a map. The map here has been translated from the official map and that process may have introduced inaccuracies. Copies of maps that form part of the official record can be obtained from Historic England.

This map was delivered electronically and when printed may not be to scale and may be subject to distortions. The map and grid references are for identification purposes only and must be read in conjunction with other information in the record.

**List Entry NGR:** TQ 80658 38208

**Map Scale:** 1:10000

Print Date: 22 July 2024

HistoricEngland.org.uk